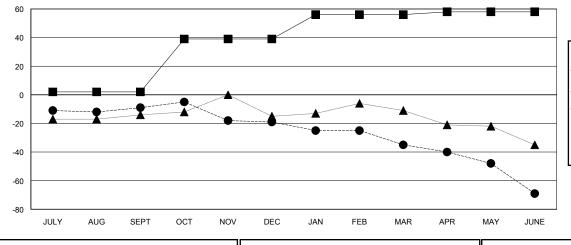

## GOALS AND ACTUAL MEMBERS CUMULATIVE

| -  | NEW MEMBER GROWTH NET GOAL    |
|----|-------------------------------|
| •- | NEW MEMBER GROWTH ACTUAL      |
| ▲- | - LAST YEAR MEMBERSHIP ACTUAL |

| DROPPED CLUBS: 1 |    | NEW MEMBERS       |
|------------------|----|-------------------|
| DROPPED MEMBERS  |    |                   |
| DECEASED         | 30 | CLICK HERE FOR CU |
| CLUB CANCELLED   | 13 | MEMBERSHIP DATA   |