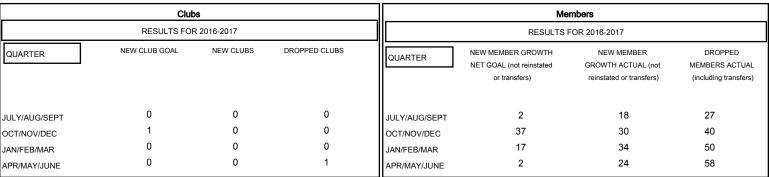

## GOALS AND ACTUAL MEMBERS CUMULATIVE

| -  | NEW MEMBER GROWTH NET GOAL    |
|----|-------------------------------|
| •- | NEW MEMBER GROWTH ACTUAL      |
| ▲- | - LAST YEAR MEMBERSHIP ACTUAL |

| DROPPED CLUBS: 1 |    | NEW MEMBERS       |
|------------------|----|-------------------|
| DROPPED MEMBERS  |    |                   |
| DECEASED         | 30 | CLICK HERE FOR CU |
| CLUB CANCELLED   | 13 | MEMBERSHIP DATA   |